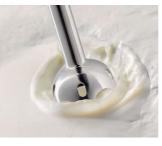

#### A smooth result in seconds

- Double action blade
- Powerful 650 W motor
- Extra powerful turbo button for the toughest ingredients
- · Select the optimal speed for all type of ingredients

#### 16-speeds and turbo

With 16 speed settings you can select the optimal speed for all type of ingredients creating the preferred consistency or smoothest blending results.

#### **Turbo button**

For the toughest ingredients.