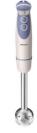

Philips Viva Collection Hand blender

650 W, metal bar Double action knife 1 L Beaker, chopper 16 speeds +turbo

#### A smooth result in seconds

- Double action blade
- Powerful 650 W motor
- Extra powerful turbo button for the toughest ingredients
- · Select the optimal speed for all type of ingredients

#### Easy processing and storing

- Soft touch grip and buttons
- Chopper accessory
- 1L measuring handblender beaker

#### No splashing while you blend

• Anti-splash blade guard