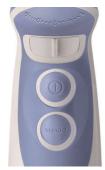

#### 16-speeds and turbo

With 16 speed settings you can select the optimal speed for all type of ingredients creating the preferred consistency or smoothest blending results.

#### **Turbo button**

For the toughest ingredients.

#### Soft touch grip and buttons

The soft touch grip and buttons provide comfort when using the product.