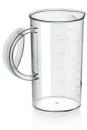

#### 1 L beaker

With the 1L beaker you can measure the ingredients for your recipes, but also quickly blend soups, purees or shakes .

Powerful 650 W motor

Powerful 650 W motor

#### Accessories

- Chopper: Compact chopper
- Beaker: 1 L