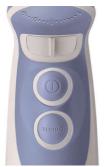

#### 16-speeds and turbo

With 16 speed settings you can select the optimal speed for all type of ingredients creating the preferred consistency or smoothest blending results.

#### **Turbo button**

For the toughest ingredients.

#### Soft touch grip and buttons

The soft touch grip and buttons provide comfort when using the product.