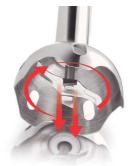

#### **Double-action blade**

Double action blade of the Philips hand blender cuts horizontally and vertically.