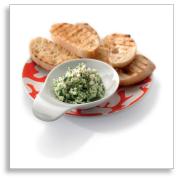

### Enjoy homemade food and drinks any day

### Easy blending and chopping at various speeds

The Philips hand blender combines 650 Watt power with a double-action blade and multiple speed settings, giving a wonderfully smooth result in seconds. Preparing healthy and delicious homemade food has never been so easy!