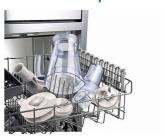

## Easy to clean

- Detachable blades
- · All detachable parts are dishwasher-safe

## Dishwasher-safe parts

All parts except the Philips blender base are dishwasher-safe.