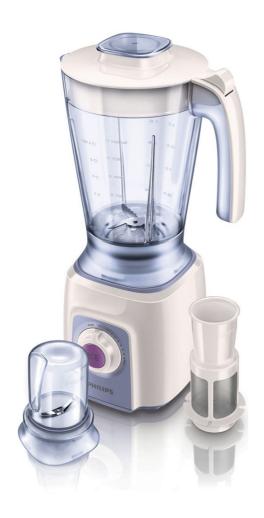

Philips Viva Collection Blender

# 600W

2 L Plastic Jar with mill and filter Pulse, Ice button

HR2167/40

# Fresh variety every day

Blend super smoothies, tasty soups & healthy juice

This Philips blender is your gateway to serving variety every day. Make your own fresh juices, blend homemade soups or create nutritional smoothies. With 600 W, variable speed settings, filter and mill the possibilities are limitless.

# Make even more recipes with your blender

- · Mill grinds wet and dry ingredients for various end results
- Filter for clear soy milk or juice without seed and pips

## **Mill Accessory**

Use the mill accessory to grind wet and dry ingredients like coffee beans, dried herbs, chili and pepper in seconds.

Filter for clear juice

Filter accessory for clear juice without seeds and pips

#### **Accessories**

- Fruit filter
- Mill