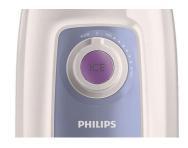

#### Ice crush button

Crush ice with this simple push button.

#### Variable speed control

Set the blender to the speed you want with this easy to use rotating knob.