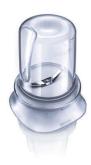

# Make even more recipes with your blender

- · Mill grinds wet and dry ingredients for various end results
- Filter for clear soy milk or juice without seed and pips

## **Mill Accessory**

Use the mill accessory to grind wet and dry ingredients like coffee beans, dried herbs, chili and pepper in seconds.

Filter for clear juice

Filter accessory for clear juice without seeds and pips

#### **Accessories**

- Fruit filter
- Mill