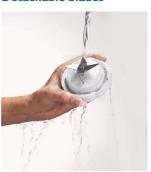

# **Detachable blades**

Clean easily and effectively by removing the blades from the jar.

## Easy to clean

- Detachable blades
- · All detachable parts are dishwasher-safe