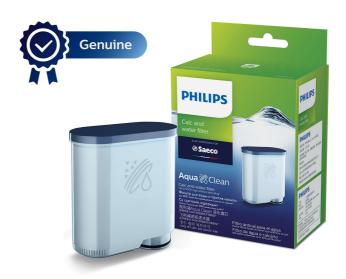

#### **Philips Original**

Please use only Philips consumables to ensure the maximum lifetime and the safety of your Philips and Saeco appliances. Calc and Water filter CA6903/10

## Reliable machine protection

• Only use Philips consumables