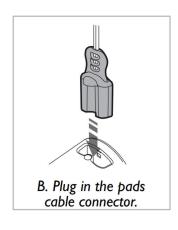

## Changing the pads

Replace your Pads when they reach their expiration date. Replace your battery when your device alerts you to.

The Pads are designed to be stored pre-connected to your AED.

To replace the pads, disconnect the cable of the old pads. Take your new pads case out of its package, pull out the connector a short length and insert the connector plug into the defibrillator.