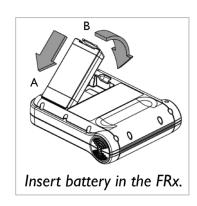

## Changing the battery

To change the battery, press this latch to pop out the old battery and slip in the new one, bottom end first, snapping the top firmly into place.

The battery can be recycled at an appropriate recycling facility.