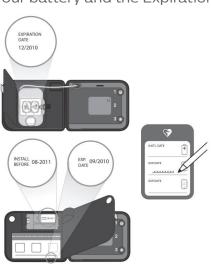

## HeartStart FRx Maintenance

Your HeartStart FRx AED will need to be maintained periodically. Each system comes with a maintenance sticker to help you keep track of the two accessories you will need to replace, which are the battery and the pads cartridge.

On this sticker: Write down the key dates for both the Install Date for your battery and the Expiration

date of your pads.

For your battery, the Install Date can be found on the sticker on the front of your battery.

Keep in mind that the Install date on the battery is NOT an expiration date. It represents the latest date the battery should be installed into the device in order to ensure full battery life.

For the pads, you can find the expiration date printed on the pads packaging.