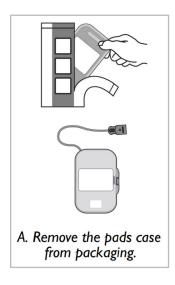

## Changing the pads

Replace your Pads when they reach their expiration date. Replace your battery when your device alerts you to.

The Pads are designed to be stored pre-connected to your AED.

To replace the pads, disconnect the cable of the old pads. Take your new pads case out of its package, pull out the connector a short length and insert the connector plug into the defibrillator.