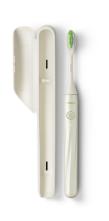

#### Travel case to take with you

Like your very own travel companion. Wherever you go, this One goes with you. Its sleek, lightweight and a portable case for when you're on the move.

### **Items included**

Handle: 1 Philips One

Brush heads: 1 Philips One brush head Travel case: Philips One travel case