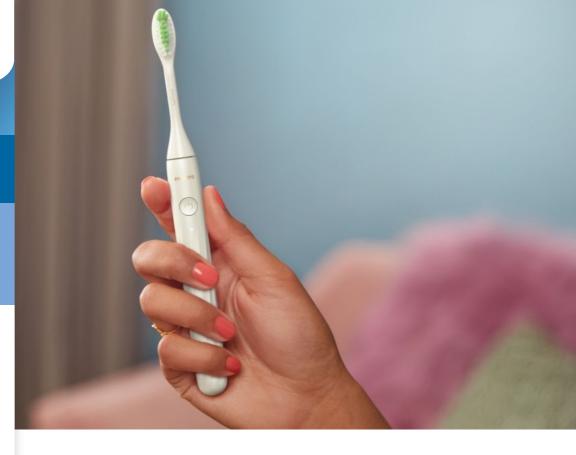

#### **Good vibrations**

Think of the One as a powered version of your manual toothbrush. Microvibrations and contoured bristles gently clean and polish your teeth at the touch of a button.

# One up your brushing

The new electric One cleans your teeth better for a brighter, whiter smile. Wherever you go, this One goes with you. Its sleek, lightweight design and portable case makes it the perfect brush for you. Which color is your One?