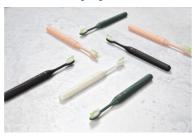

# A color for every style

From Shadow to Shimmer, Snow to Sage, choose the color to match your style. You can mix and match the brush head with the handle and create your own color combination.