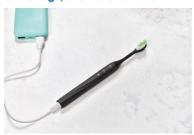

#### One charge, one month of brush

Charging your One is easy. Just pop off the end cap, plug in your USB-C cable and wait until the light indicator stops flashing. With a single charge, you can brush for 30 days. That's one month of whiter, brighter smiling.