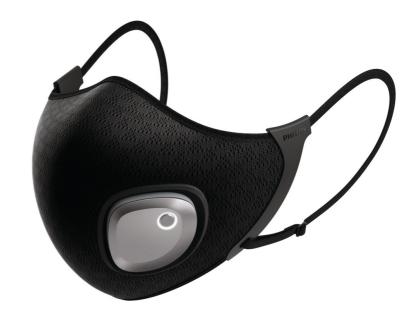

#### The mask that can breathe

Selected from thousands of high quality material, Air mesh guarantees your incredibly comfortable breathe comfort. The delicate grille pattern on the cover were scientifically designed to enable enough fresh air coming through but not the pollutants. With its high permeable quality which also achieve good balance between robustness elasticity,through thermo foaming processing to deliver the unprecedented breathing experience to you.

#### **Golden anchor point**

The "golden anchor point" defined by the Philips laboratory through scientific analysis to effectively disperes the pressure of the mask on the bridge of the nose, cheeks and ears.

#### Every second enjoy fresh air

Exclusively customized for Philips Fresh Air Mask; The incredible powerful motor and air fluid dynamic design reduce the exhalation resistance and improve the breathing comfort.

#### Design

Color: Black Shell + Light Silver Cover

© 2021 Koninklijke Philips N.V. All Rights reserved.

Specifications are subject to change without notice. Trademarks are the property of Koninklijke Philips N.V. or their respective owners.