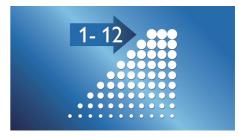

#### Easy-start

Gently increases power over first 12 uses, to ease into the Sonicare experience