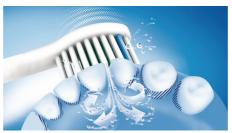

# Removes up to 2X more plaque\*

# \* vs a manual toothbrush

The unique dynamic cleaning action of Sonicare's electric toothbrush, gently and effectively reaches deep between teeth and along the gumline.

#### Removes up to 2x more plaque

Patented Sonic Technology removes up to 2x more plaque than a manual toothbrush.

#### **Patented Sonic technology**

Sonicare electric toothbrush's unique dynamic action gently and effectively reaches deep between teeth and along the gumline.