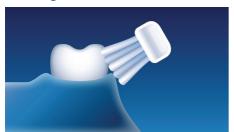

#### Provides a superior clean

- · Angled brush head neck for better reach to back teeth
- Dynamic cleaning action drives fluid between teeth

#### Angled brush head neck

The uniquely angled brush head neck of this toothbrush head makes it easier to reach back teeth, removing plaque in those hard-to-reach areas.