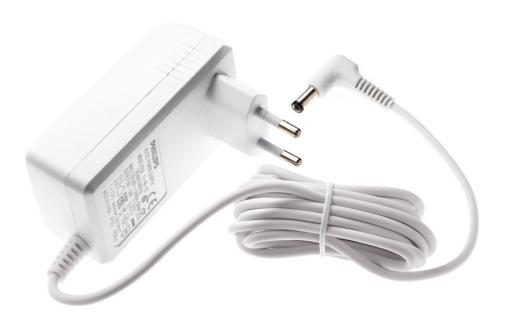

Power plug EU

Renewable energy light

CP1508

### For recharging your Energy light easily

This power plug for your epilator can be used in nearly all European countries. Lost your old one or is it broken? Order a new one here!