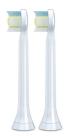

#### DiamondClean brush head

DiamondClean toothbrush heads, Philips Sonicare's best whitening brush head, have diamond shaped bristles to effectively yet gently remove surface stains and scrape away plaque. Removes stain build up from coffee, tea, red wine, cigarettes and tobacco in just 1 week

### **Items included**

Brush heads: 2 DiamondClean compact