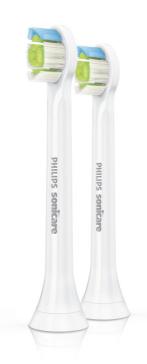

#### DiamondClean brush head

DiamondClean toothbrush heads, Philips Sonicare's best whitening brush head, have diamond shaped bristles to effectively yet gently remove surface stains and scrape away plaque. Removes stain build up from coffee, tea, red wine, cigarettes and tobacco in just 1 week

### **Items included**

Brush heads: 2 DiamondClean compact