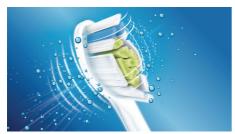

# Superior cleaning\* for whiter teeth

Advanced clean for stain removal and whiter teeth

Philips Sonicare DiamondClean brush heads removes more surface stains vs. a manual toothbrush for whiter teeth in just one week. Clinically proven to remove up to 7x more plaque vs. a manual.

# Sonic technology

Philips Sonicare brush heads are vital to our core technology of high-frequency, high-amplitude brush movements performing over 31,000 brush strokes per minute. This dynamic cleaning action drives fluid deep between teeth and along the gumline, for a thorough yet gentle cleaning.