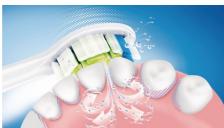

#### DiamondClean brush head

DiamondClean toothbrush heads, Philips Sonicare's best whitening brush head, have diamond shaped bristles to effectively yet gently remove surface stains and scrape away plaque. Removes stain build up from coffee, tea, red wine, cigarettes and tobacco in just 1 week

# Sonic technology

Philips Sonicare brush heads are vital to our core technology of high-frequency, high-amplitude brush movements performing over 31,000 brush strokes per minute. This dynamic cleaning action drives fluid deep between teeth and along the gumline, for a thorough yet gentle cleaning.