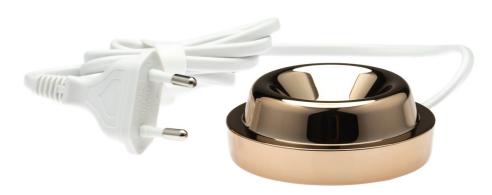

Universal Charger with EU plug

CP1209

# For charging your toothbrush

### Find matching products on the specifications tab

The Sonicare DiamondClean toothbrush provides the ultimate in cleaning and delivers radiant results. Combined with either the stand or the glass, this charging base charges your DiamondClean handle.