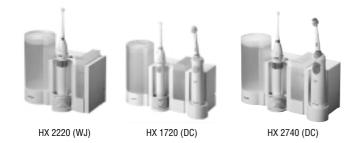

## PHILIPS WATER JET AND DENTAL CENTRES

|                         | <b>HX 2220</b><br>Waterjet | <b>HX 1720</b><br>Dental centres | HX 2740 (DC)<br>Dental centres |
|-------------------------|----------------------------|----------------------------------|--------------------------------|
| Waterjet                |                            |                                  |                                |
| Single jet              | •                          | •                                | •                              |
| Multi jet               | •                          | •                                | •                              |
| Full power push button  | •                          | •                                | •                              |
| Storage                 |                            |                                  |                                |
| Jet tip storage         | •                          | •                                | •                              |
| Brush heads             | •                          | •                                | •                              |
| Toothbrush              |                            |                                  |                                |
| Brush head              | -                          | 1000 series                      | 2000 series                    |
| Gum protection system   | -                          | •                                | •                              |
| Charging light          | -                          | •                                | •                              |
| Timer                   | -                          | -                                | •                              |
| 2 speeds                | -                          | -                                | •                              |
| Almost empty indication | -                          | -                                | •                              |