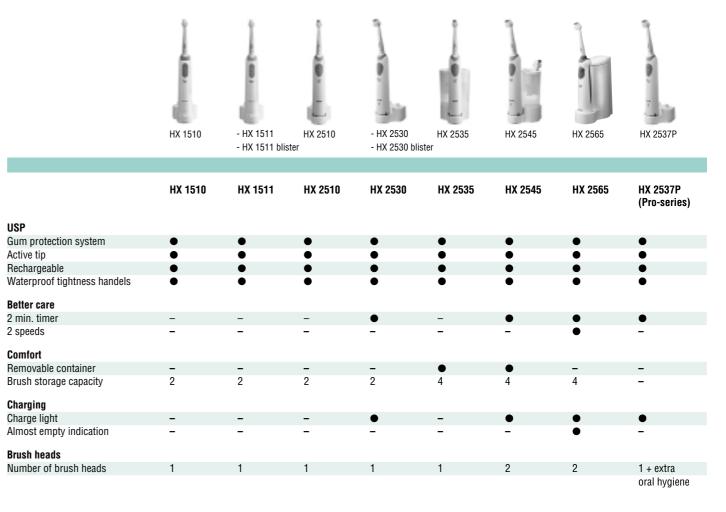

Dental Care range 2001

**PHILIPS** 

Let's make things better.

PHLIPS

Philips Sensiflex



International range (note: not all models will be available in all countries)



## PHILIPS WATER JET AND DENTAL CENTRES

|                         | <b>HX 2220</b><br>Waterjet | <b>HX 1720</b><br>Dental centres | HX 2740 (DC)<br>Dental centres |
|-------------------------|----------------------------|----------------------------------|--------------------------------|
| Waterjet                |                            |                                  |                                |
| Single jet              | •                          | •                                | •                              |
| Multi jet               | •                          | •                                | •                              |
| Full power push button  | •