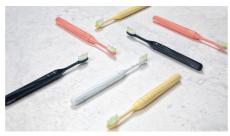

### A color for every style

From Miami to Midnight, Mango to Mint, choose the color to match your style. You can mix and match the brush head with the handle and create your own color combination.