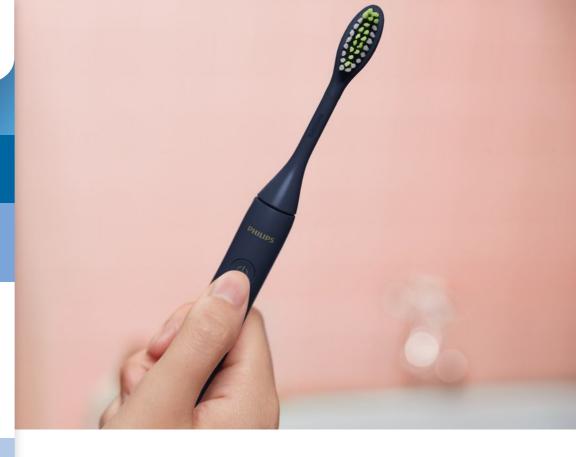

#### **Good vibrations**

Think of the One as a powered version of your manual toothbrush. Microvibrations and contoured bristles gently clean and polish your teeth at the touch of a button.