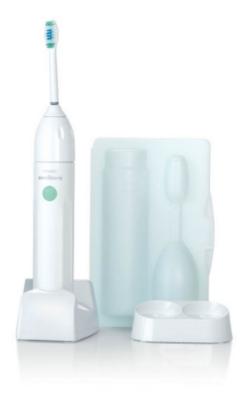

#### Items included

Handles: 1 Essence Brush heads: 1 e-Series standard Charger: 1 Travel case: 1

#### **Design and finishing**

Color: White