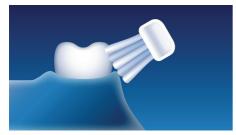

# Angled brush head neck

The uniquely angled brush head neck of this toothbrush head makes it easier to reach back teeth, removing plaque in those hard-to-reach areas.