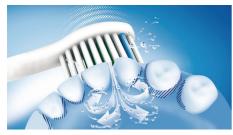

# Better plaque removal

Sonicare's unique dynamic cleaning action gently and effectively reaches deep between teeth and along the gumline.

# Provides a superior clean

- Sonicare dynamic cleaning action drives fluid between teeth
- Angled brush head neck for better reach to back teeth

#### Sonic technology

Philips Sonicare electric toothbrush's unique dynamic action gently and effectively reaches deep between teeth and along the gumline.