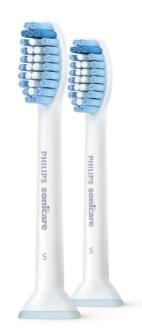

# Ultra-sensitive cleaning. Ultra-soft comfort. Superior cleaning for sensitive teeth and gums

The Philips Sonicare S Sensitive toothbrush head is perfect for those who seek relief from painfully sensitive teeth and gums. You'll get an effective clean that's easy on your gums.

# An unrivaled deep clean

· Removes more plaque than a manual toothbrush

# Innovative technology

- · Innovative bristle design softly sweeps plaque away
- Philips Sonicare's advanced sonic technology

# **Designed to optimize performance**

· Click-on design for simple brush head placement

# An easy addition to your oral care routine

· Get the most effective plaque removal, every day

# Highlights

# Say goodbye to plaque



Densely-packed, high-quailty bristles are clinically proven to remove more plaque th