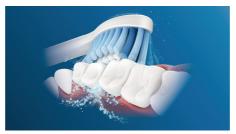

# Innovative technology

- · Innovative bristle design softly sweeps plaque away
- Philips Sonicare's advanced sonic technology

# Softly sweeps away plaque

This Philips Sonicare sensitive brush head features ultra-soft bristles for gentle, effective cleaning. And the contoured bristles fit the shape of your teeth, for an ultra-sensitive brushing experience. Also available in smaller, compact size for precision cleaning.

# **Philips Sonicare technology**

Philips Sonicare's advanced sonic technology pulses water between teeth, and its brush strokes break up plaque and sweep it away for an exceptional daily clean.