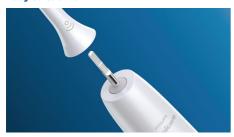

# Easy to click-on

Your Sensitive brush head fits perfectly with any Philips Sonicare toothbrush handle, except PowerUp Battery and Essence. Simply click on and off for easy replacement and cleaning.