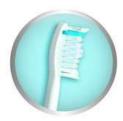

# All-around Clean

Larger surface area and contoured bristles thoroughly clean and massage teeth and gums.

# Thorough clean feeling in your mouth

- ${}^{\raisebox{3.5pt}{\text{\circle*{1.5}}}}$  Angled, radial-trimmed bristles expands the area covered
- · Contoured bristles fit the natural shape of your teeth
- · Brush head design maximizes sonic motion

## **Angled radial-trimmed bristles**

The curved surface area created by angled, radial-trimmed bristles helps maintain contact with the surfaces of the teeth and gums as the brush head pivots, covering a larger surface area without increasing the size of the brush head.

### **Contoured bristles**

These Philips Sonicare electric toothbrush bristles are trimmed in a contoured pattern to fit the natural shape of teeth. The peaks and

valleys along the length of the brush head are ergonomically designed to follow teeth topography and fit in between teeth so you're less likely to miss places when you brush.