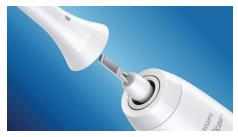

# A brush head that fits multiple handles

· Snap-on brush head

## Snap-on brush head

Easy brush head placement and handle cleaning