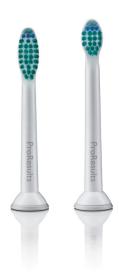

# All-around Clean

Larger surface area and contoured bristles thoroughly clean and massage teeth and gums.

# Thorough clean feeling in your mouth

- ${}^{\raisebox{3.5pt}{\text{\circle*{1.5}}}}$  Angled, radial-trimmed bristles expands the area covered
- · Contoured bristles fit the natural shape of your teeth
- · Brush head design maximizes sonic motion

## **Angled radial-trimmed bristles**

The curved surface area created by angled, radial-trimmed bristles helps maintain contact with the surfaces of the teeth and gums as the brush head pivots, covering a larger surface area without increasing the size of the brush head.

### **Contoured bristles**

These Philips Sonicare electric toothbrush bristles are trimmed in a contoured pattern to fit the natural shape of teeth. The peaks and

valleys along the length of the brush head are ergonomically designed to follow teeth topography and fit in between teeth so you're less likely to miss places when you brush.