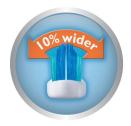

## **Angled radial-trimmed bristles**

The curved surface area created by angled, radial-trimmed bristles helps maintain contact with the surfaces of the teeth and gums as the brush head pivots, covering a larger surface area without increasing the size of the brush head.