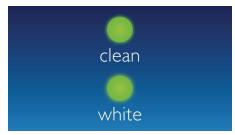

#### **Clean and White Mode**

2 minutes of Clean mode with an additional 30 seconds of White mode to focus on the visible front teeth. Removes everyday stains, such as coffee, tea, tobacco and red wine. Whitens teeth by 2 shades in just 2 weeks.\*

#### Modes

Clean: For exceptional everyday clean Clean & White: 2 min Clean + 30 sec White