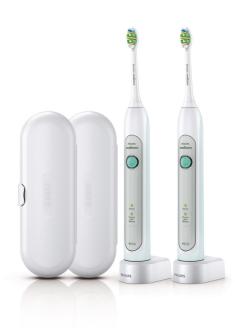

#### Items included

Handles: 2 HealthyWhite Brush heads: 2 InterCare standard Charger: 1