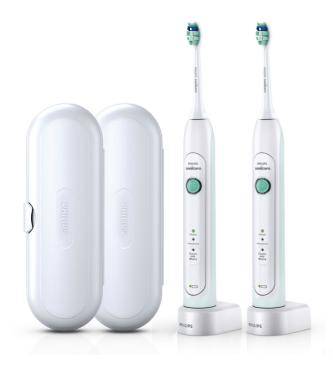

2 brush heads

2 travel cases

HX6772/73

#### Items included

Handles: 2 HealthyWhite

Brush heads: 2 ProResults plaque control

Travel charger: 2 Travel case: 2