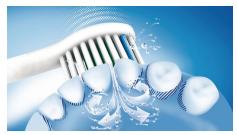

#### Provides a superior clean

- Removes up to 2x more plaque than a manual toothbrush
- · Sonicare dynamic cleaning action drives fluid between teeth

#### Removes up to 2x more plaque

Patented Sonic Technology removes up to 2x more plaque than a manual toothbrush.

#### Sonic technology

Philips Sonicare electric toothbrush's unique dynamic action gently and effectively reaches deep between teeth and along the gumline.