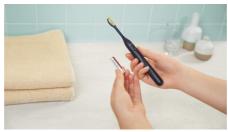

#### **Better brushing**

- Brush for 90 days with one battery
- · Good vibrations

#### **Brush for 90 days**

Brush with the One for 90 days on a single AAA battery. That's three months of whiter, brighter smiling.

#### **Good vibrations**

Think of the One as a powered version of your manual toothbrush. Microvibrations and contoured bristles gently clean and polish your teeth at the touch of a button.