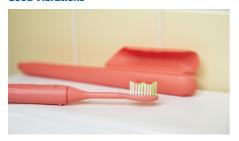

#### **Brush for 90 days**

Brush with the One for 90 days on a single AAA battery. That's three months of whiter, brighter smiling.

#### **Good vibrations**

Think of the One as a powered version of your manual toothbrush. Microvibrations and contoured bristles gently clean and polish your teeth at the touch of a button.