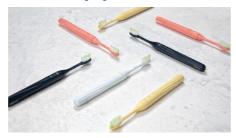

# Philips One by Sonicare

2 brush heads for your One The One that cleans better The One in multiple colors

BH1022/01

## One up your brushing

Easy-to-switch replaceable brush heads for your new electric One. To keep your brush fresh, change it every 90 days. Which color is your One?

#### **Multiple colors**

· A color for every style

#### A color for every style

From Miami to Midnight, Mango to Mint, choose the color to match your style. You can mix and match the brush head with the handle and create your own color combination.