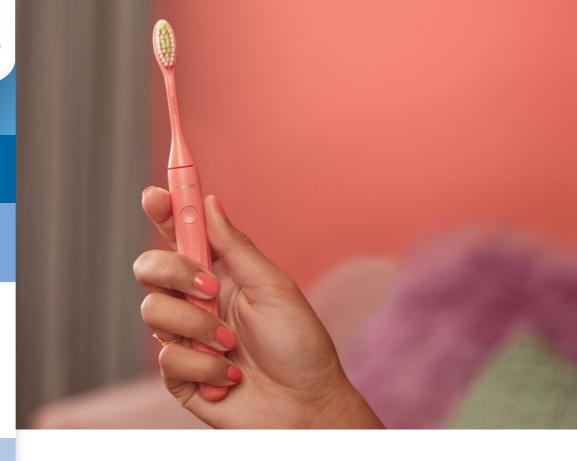

#### **Good vibrations**

Think of the One as a powered version of your manual toothbrush. Microvibrations and contoured bristles gently clean and polish your teeth at the touch of a button.

#### A color for every style

From Miami to Midnight, Mango to Mint, choose the color to match your style. You can mix and match the brush head with the handle and create your own color combination.