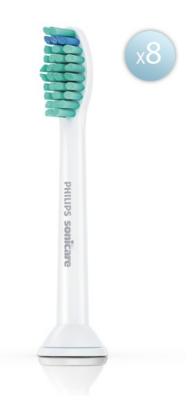

8-pack

Standard size

Click-on

All-around cleaning

HX6018/05

#### **Items included**

Brush heads: 8 ProResults standard