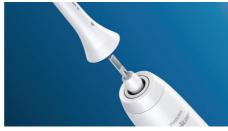

#### A brush head that fits multiple handles

· Works with any Philips Sonicare click-on toothbrush

#### Click-on brush head system

This brush head clicks on and off your brush handle for a secure fit and easy maintenance and cleaning. It fits all Philips Sonicare toothbrush handles except: PowerUp Battery and Essence.