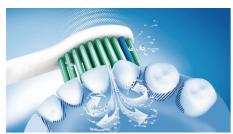

#### Thorough clean feeling in your mouth

• Removes up to 2 times more plaque than a manual toothbrush

#### Removes up to 2x more plaque

This brush head removes up to 2 times more plague than a manual toothbrush

#### **Maximized sonic motion**

Philips Sonicare's advanced sonic technology pulses water between teeth, and its brush strokes break up plaque and sweep it away for an exceptional daily clean.