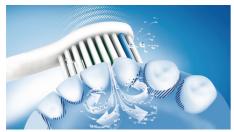

# Better plaque removal

#### Provides a superior clean

- · Sonicare dynamic cleaning action drives fluid between teeth
- Angled brush head neck for better reach to back teeth
- Removes up to 2x more plaque than a manual toothbrush
- · Dynamic cleaning action drives fluid between teeth

#### Patented sonic technology

Philips Sonicare electric toothbrush's unique dynamic action gently and effectively reaches deep between teeth and along the gumline.