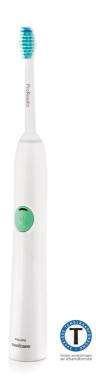

#### Angled brush head neck

The uniquely angled brush head neck of this toothbrush head makes it easier to reach back teeth, removing plaque in those hard-to-reach areas.

#### **Design and finishing**

Color: White