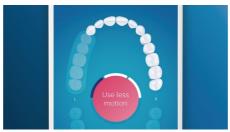

#### Easy does it

With an electric toothbrush, you let the brush do the work. We've built a scrubbing sensor into your handle as a gentle reminder to reduce scrubbing. This way, you can improve your technique and get a gentler, more effective clean.