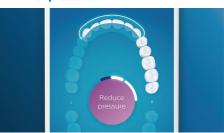

#### Too much pressure?

You might not notice when you brush too hard, but your DiamondClean Smart will. If you use too much pressure, the light ring on the end of your handle will flash. This is a gentle reminder to ease off the pressure, and let your brush head do the work. 7 out of 10 people found this feature helped them become a better brusher.

#### Easy does it

With an electric toothbrush, you let the brush do the work. We've built a scrubbing sensor into your handle as a gentle reminder to reduce scrubbing. This way, you can improve your technique and get a gentler, more effective clean.