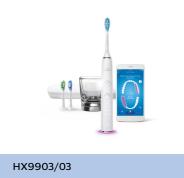

# **PHILIPS**

Sonic electric toothbrush with app

#### DiamondClean Smart

Personalized coaching Smart brush head sensors Smart brush head recognition 4 modes, 3 intensities

### Our best ever toothbrush, for complete oral care Feel confident, with 100% coverage

The DiamondClean Smart is our best toothbrush, for complete care. Four highperformance brush heads let you focus on all areas of your oral health, and our Smart Sensor technology gives you personalized feedback and coaching.