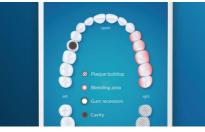

#### Focus areas and goal-setting

Any trouble areas your dentist has pointed out? We'll highlight them on your in-app 3D mouth map, and remind you to pay extra attention to these areas.

#### Smart sensor technology

Pressure sensor: Alerts when brushing too hard

Location sensor: Tracks & improves coverage Scrubbing sensor: Guides to reduce scrubbing 3D mouth map: Highlights trouble areas TouchUp: To address missed spots Position sensor: Guides to areas you missed