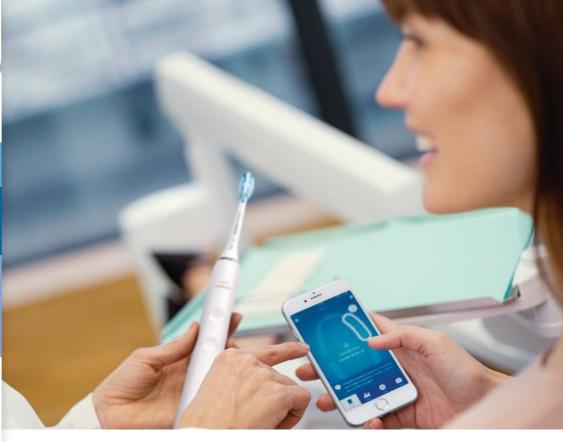

#### Never miss a spot

The Philips Sonicare app lets you know when you've achieved a thorough clean, and coaches you to be a better, more mindful brusher.

#### **TouchUp feature**

If you happen to miss a spot while brushing your teeth, your app's TouchUp feature will show you. You can then go back for a second pass, and be confident you are getting a complete clean, every time.

#### Focus areas and goal-setting

Any trouble areas your dentist has pointed out? We'll highlight them on your in-app 3D mouth map, and remind you to pay extra attention to these areas.