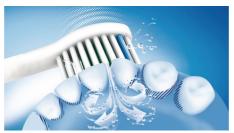

# Removes up to 2X more plaque\*

\* vs a manual toothbrush

The unique dynamic cleaning action of Sonicare's electric toothbrush, gently and effectively reaches deep between teeth and along the gumline.

#### **Patented Sonic technology**

Sonicare electric toothbrush's unique dynamic action gently and effectively reaches deep between teeth and along the gumline.