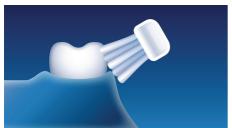

### Angled brush head neck

The uniquely angled brush head neck of this toothbrush head makes it easier to reach back teeth, removing plaque in those hard-to-reach areas.