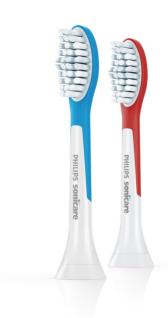

# Age 7+

The Philips Sonicare For Kids standard toothbrush head features a contoured profile to fit your child's teeth Age 7+ and soft bristles for a gently cleaning experience. Also features rubber molding on the back of the brush head for a safer, more pleasant cleaning. Also available in smaller, compact size for Kids Age 4+.

### **Items included**

Brush heads: 2 Sonicare for Kids standard

## **Design and finishing**

Bristle stiffness feel: Medium

Color: Blue & Red

Reminder bristles: Blue bristle color fade

away

Size: Standard