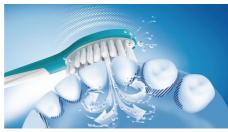

# Thorough clean feeling in your child's mouth

• Up to 75% more effective than a manual toothbrush

# Superior cleaning in seconds

Our sonic power enables you to take full advantage of the limited amount of time your kids spend brushing as they build healthy habits and perfect their brushing technique.

#### **Maximized sonic motion**

Philips Sonicare brush heads are vital to our core technology of high-frequency, high-amplitude brush movements performing over 31,000 brush strokes per minute. Our unparalleled sonic technology fully extends the power from the handle all the way to the tip of the brush head. This sonic motion creates a dynamic fluid action that drives fluid deep between teeth and along the gum line for superior, yet gentle, cleaning every time.

#### **Health benefits**

Plaque removal: Removes up to 75% more

plaque\*