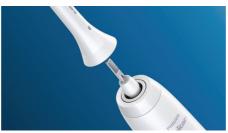

# A brush head that fits multiple handles

· Works with any Philips Sonicare click-on toothbrush

## Click-on brush head system

The Philips Sonicare For Kids brush heads clicks on and off your brush handle for a secure fit and easy maintenance and cleaning.