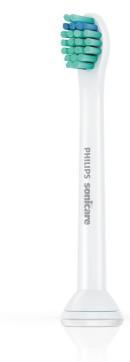

### **Optimized performance**

This Philips Sonicare toothbrush head features a contoured profile to naturally fit the shape of your teeth and to clean hard-to-reach areas.

# Click-on brush head system

This brush head clicks on and off your brush handle for a secure fit and easy maintenance and cleaning. It fits all Philips Sonicare toothbrush handles except: PowerUp Battery and Essence.

#### **Reminder bristles**

At first glance it may not be obvious, but brush heads lose stiffness and gradually wear down over months of normal use. Our blue reminder bristles fade to white and help you recognize when it's time for a replacement. For optimal results, replace your brush head every three months.