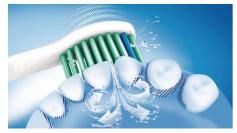

#### **Maximized sonic motion**

Philips Sonicare's advanced sonic technology pulses water between teeth, and its brush strokes break up plaque and sweep it away for an exceptional daily clean.

#### Better oral healthcare

Like all authentic Philips Sonicare branded brush heads, this brush head is safe on teeth and gums. Each brush head has been quality tested for exceptional performance and durability.