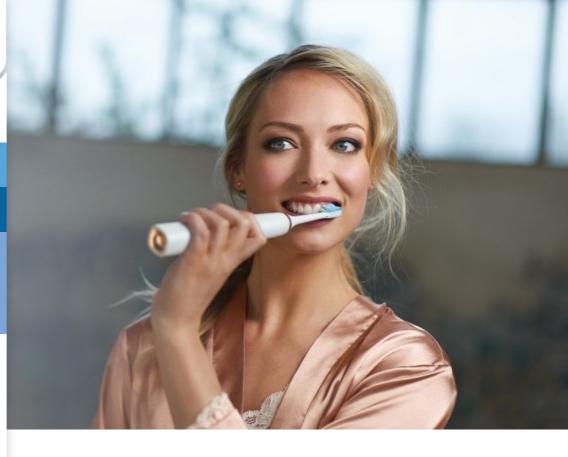

# Whiter, healthier teeth for life

Best Philips Sonicare whitening sonic toothbrush

Philips Sonicare's best whitening in our most elegant sonic electric toothbrush. Switch to Philips Sonicare.

## Proven to improve oral health

- $\,\cdot\,$  A whiter smile in 1 week with our DiamondClean brush head\*
- $\boldsymbol{\cdot}$  Up to 7x more plaque removal than a manual toothbrush
- Improves gum health in just 2 weeks\*
- · Choose from 5 modes including Polish and Sensitive
- · Safe and gentle for your oral health needs