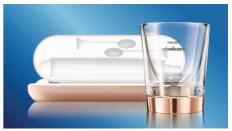

## Designed around you

- · USB charging travel case and charging glass
- ${\boldsymbol{\cdot}}$  Timers encourage thorough 2 minutes of brushing

## Design with storage in mind

Your deluxe USB travel case doubles as a charger so you stay topped up on the go. Place your toothbrush in the case and connect to your laptop or plug into a wall socket. Also includes a brush head holder for extra hygiene when traveling. As for charging at home, our sleek charger glass fits stylishly into your bathroom and doubles as a glass for rinsing after brushing. Simply place your brush into the glass. Enjoy two weeks of regular use from a single full charge.

## Items included

Handle: 1 DiamondClean

Brush heads: 1 DiamondClean compact, 1

DiamondClean standard

Glass charger: 1

Travel case: USB travel charger