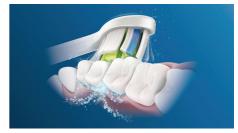

#### Up to 2x whiter teeth

Click on our DiamondClean brush head to gently yet effectively remove surface stains. Densely packed central stain removal bristles work hard to make your smile 2x whiter in just 7 days.\*

## Say goodbye to plaque

Densely-packed, high-quality bristles remove up to 7x more plaque than a manual toothbrush.

## **Philips Sonicare technology**

Powerful sonic vibrations whip up your toothpaste into plaque fighting bubbles, and drive them deep between your teeth and along your gum line. At the same time your teeth will experience 62,000 gentle but effective brush movements. You'll get a month's worth of manual brushing in just 2 minutes.