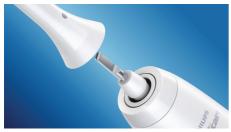

# A brush head that fits multiple handles

· Snap-on brush head

### Snap-on brush head

Easy brush head placement and handle cleaning