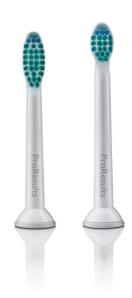

# All-around Clean

Larger surface area and contoured bristles thoroughly clean and massage teeth and gums.

# Thorough clean feeling in your mouth

- ${}^{\raisebox{3.5pt}{\text{\circle*{1.5}}}}$  Angled, radial-trimmed bristles expands the area covered
- · Contoured bristles fit the natural shape of your teeth
- ${\boldsymbol{\cdot}}$  Brush head design maximizes sonic motion

## **Angled radial-trimmed bristles**

The curved surface area created by angled, radial-trimmed bristles helps maintain contact with the surfaces of the teeth and gums as the brush head pivots, covering a larger surface area without increasing the size of the brush head.

## **Contoured bristles**

These Philips Sonicare electric toothbrush bristles are trimmed in a contoured pattern to fit the natural shape of teeth. The peaks and

valleys along the length of the brush head are ergonomically designed to follow teeth topography and fit in between teeth so you're less likely to miss places when you brush.