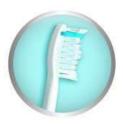

# All-around Clean

Larger surface area and contoured bristles thoroughly clean and massage teeth and gums.

# Thorough clean feeling in your mouth

- ${}^{\raisebox{3.5pt}{\text{\circle*{1.5}}}}$  Angled, radial-trimmed bristles expands the area covered
- · Contoured bristles fit the natural shape of your teeth
- ${\boldsymbol{\cdot}}$  Brush head design maximizes sonic motion

## **Angled radial-trimmed bristles**

The curved surface area created by angled, radial-trimmed bristles helps maintain contact with the surfaces of the teeth and gums as the brush head pivots, covering a larger surface area without increasing the size of the brush head.

## **Contoured bristles**

These Philips Sonicare electric toothbrush bristles are trimmed in a contoured pattern to fit the natural shape of teeth. The peaks and

valleys along the length of the brush head are ergonomically designed to follow teeth topography and fit in between teeth so you're less likely to miss places when you brush.