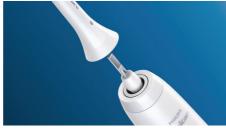

### A brush head that fits multiple handles

 ${}^{\centerdot}$  Works with any Philips Sonicare click-on toothbrush

### Click-on brush head system

The Philips Sonicare For Kids brush heads clicks on and off your brush handle for a secure fit and easy maintenance and cleaning.