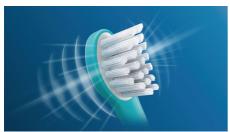

## Maximized sonic motion

Philips Sonicare brush heads are vital to our core technology of high-frequency, high-amplitude brush movements performing over

31,000 brush strokes per minute. Our unparalleled sonic technology fully extends the power from the handle all the way to the tip of the brush head. This sonic motion creates a dynamic fluid action that drives fluid deep between teeth and along the gum line for superior, yet gentle, cleaning every time.