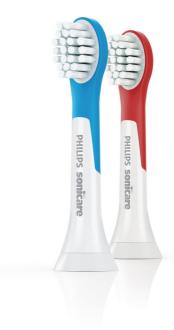

## Highlights

Age 3+

The Philips Sonicare For Kids standard toothbrush head features a contoured profile to fit your child's teeth Age 3+ and soft bristles for a gently cleaning experience. Also features rubber molding on the back of the brush head for a safer, more pleasant cleaning. Also available in bigger, standard size for Kids Age 7+.

#### **Items included**

Brush heads: 2 Sonicare for Kids compact

#### **Design and finishing**

Bristle stiffness feel: Medium

Color: Blue & Red

Reminder bristles: Blue bristle color fade

away

Size: Compact