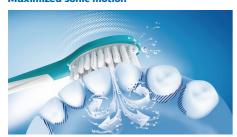

## Maximized sonic motion

Philips Sonicare brush heads are vital to our core technology of high-frequency, high-amplitude brush movements performing over

31,000 brush strokes per minute. Our unparalleled sonic technology fully extends the power from the handle all the way to the tip of the brush head. This sonic motion creates a dynamic fluid action that drives fluid deep between teeth and along the gum line for superior, yet gentle, cleaning every time.