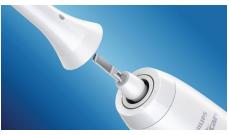

#### A brush head that fits multiple handles

• Snap-on brush head

#### Snap-on brush head

Easy brush head placement and handle cleaning

HX6053/60

### Ease of use

Suitable for these models: HealthyWhite, FlexCare, FlexCare+, DiamondClean, EasyClean, HydroClean Brush head system: Easy snap-on brush heads for optimal hygiene