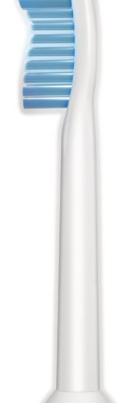

## Ultra soft bristles

Ultra soft bristles at the core of the bristle field are 25% softer than our standard ProResults brush head. For a more effective, gentle cleaning.

### Innovative new brush head

Innovative new brush head profile delivers gentle experience while brushing sensitive teeth and gums.

#### **Reminder bristles**

Reminder bristles let's you know when to replace the brush head. After three months of normal use bristles exhibit fatigue, and brush heads are less effective. Replace your brush heads every 3 months.