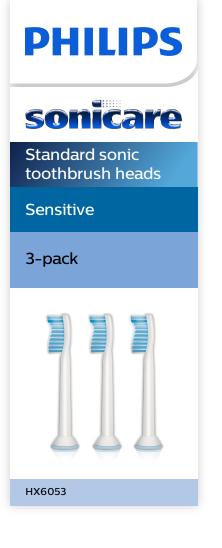

# Gentle Yet Effective Cleaning. Snap-on electric toothbrush head

Replacement brushes for the Philips Sonicare HX6053/60 electric toothbrush. Soft on teeth and gums. Effective on plaque.

## Softest Sonicare brush head ever

- Ultra soft bristles for a more effective, gentle cleaning
- Innovative new brush head profile delivers gentle experience

# Highlights