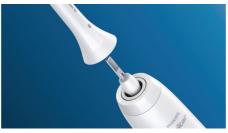

## A brush head that fits multiple handles

· Works with any Philips Sonicare click-on toothbrush

#### Click-on brush head system

This brush head clicks on and off your brush handle for a secure fit and easy maintenance and cleaning. It fits all Philips Sonicare toothbrush handles except: PowerUp Battery and Essence.