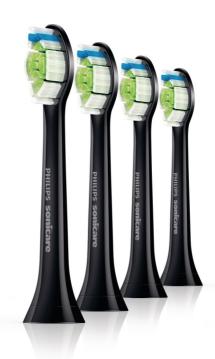

#### Whiter teeth, fast

This Philips Sonicare toothbrush head features a central stain-removal pad, from densely-packed diamond-shaped bristles to remove surface stains caused by food and drinks. Also available in smaller, compact size for precision cleaning.

#### **Reminder bristles**

At first glance it may not be obvious, but brush heads lose stiffness and gradually wear down over months of normal use. Our blue reminder bristles fade to white and help you recognize when it's time for a replacement. For optimal results, replace your brush head every three months.