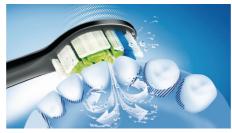

#### **Designed to optimize performance**

- · Whiter teeth in just one week
- Diamond-shaped bristles give you 100% whiter teeth in 1 week
- · Reminder bristles ensure your most effective clean
- Engineered to maximize sonic motion

#### Whiter teeth in just one week

Philips Sonicare DiamondClean toothbrush head removes up to 100% more stains for whiter teeth in just 7 days.

#### Whiter teeth, fast

This Philips Sonicare toothbrush head features a central stain-removal pad, from densely-packed diamond-shaped bristles to remove surface stains caused by food and drinks. Also available in smaller, compact size for precision cleaning.