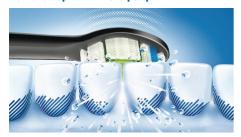

## Provides an exceptional plaque removal

• Removes up to 7 times more plaque than a manual toothbrush

## Removes up to 7x more plaque

Philips Sonicare DiamondClean brush head is clinically proven to remove up to 7 times more plaque than a manual toothbrush after just four weeks of use.