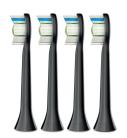

4-pack

Standard size

Click-on

Superior cleaning, whiter teeth

HX6064/33

#### Items included

Brush heads: 4 DiamondClean standard