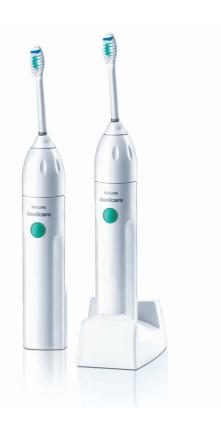

### Angled brush head neck

The uniquely angled brush head neck of this toothbrush head makes it easier to reach back teeth, removing plaque in those hard-to-reach areas.