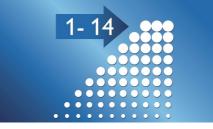

#### Easy-start program

Gently increases power over first 14 uses to ease into the Philips Sonicare electric toothbrush experience