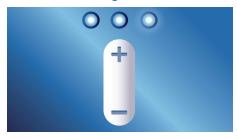

#### 6 customizable settings

Philips Sonicare Stain Removal toothbrush allows you to mix and match modes (Clean mode, White mode) and 3 intensities for maximum comfort and your best clean.

#### Modes

Clean: For exceptional everyday clean White: Removes surface stains 3 intensities: Low, Medium, High