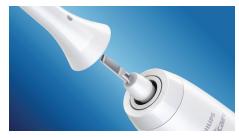

#### Click-on tongue brush

With 240 rubber MicroBristles, the TongueCare+ tongue brush is specifically designed to clean the soft and porous surface of your tongue. The flexible MicroBristles contour to and gently clean around the ridges and grooves, to remove bacteria build-up and drive our bacteria-killing BreathRx tongue spray deeper. The compact shape allows you to comfortably clean the entire tongue.

#### Easy to use

TongueCare+ tongue brushes quickly transform your Philips Sonicare toothbrush into a sonic-powered tongue cleaner. Each tongue brush clicks onto your Philips Sonicare toothbrush handle, just like a regular brush head. Simple to use, replace and clean, these innovative tongue brushes are compatible with all Philips Sonicare click-on toothbrush handles, so it couldn't be easier to add tongue cleaning to your daily oral care routine. It fits all Philips Sonicare toothbrush handles except: PowerUp Battery and Essence.