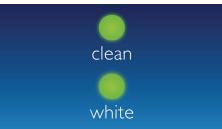

#### Offers a customized brushing experience

- 6 customizable settings
- · Clean and White Mode: proven to remove stains

#### Clean and White mode

2 minute Clean mode offers the ultimate in plaque removal (Dental professional recommended brushing time). White mode

removes surface stains, brightens and polishes teeth. Removes everyday stains, such as coffee, tea, tobacco and red wine. Whitens teeth by 2 shades in just 2 weeks.