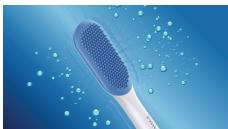

#### Click-on tongue brush

With 240 rubber MicroBristles, the TongueCare+ tongue brush is specifically designed to clean the soft and porous surface of your tongue. The flexible MicroBristles contour to and gently clean around the ridges and grooves, to remove bacteria build-up and drive our bacteria-killing BreathRx tongue spray deeper. The compact shape allows you to comfortably clean the entire tongue.