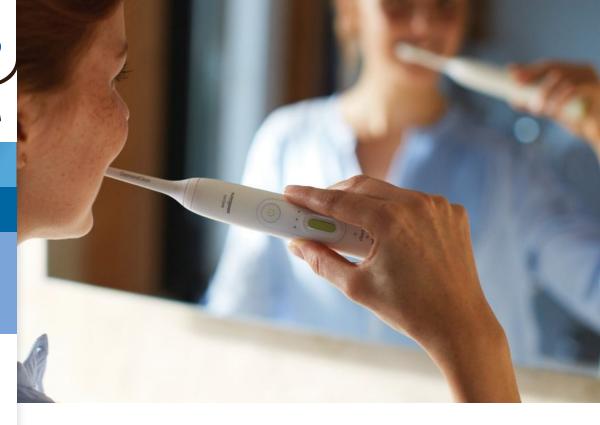

#### Easy to use

TongueCare+ tongue brushes quickly transform your Philips Sonicare toothbrush into a sonic-powered tongue cleaner. Each tongue brush clicks onto your Philips Sonicare toothbrush handle, just like a regular brush head. Simple to use, replace and clean, these innovative tongue brushes are compatible with all Philips Sonicare click-on toothbrush handles, so it couldn't be easier to add tongue cleaning to your daily oral care routine. It fits all Philips Sonicare toothbrush handles except: PowerUp Battery and Essence.

#### Ease of use

Brush head system: Easy click-on brush heads

Brushing time: Up to 3 weeks\*\*

Battery indicator: Light shows battery status

Handle: Slim ergonomic design