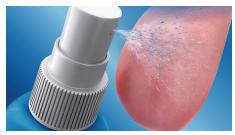

#### **BreathRx tongue spray**

The unique combination of ingredients in our Philips Sonicare BreathRx tongue spray is clinically proven to kill bad breath bacteria and neutralize odors instantly. The special thick formula coats the tongue and keeps it lubricated for a gentle cleaning experience. The cool mint flavor leaves your mouth feeling fresh and clean.