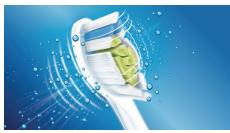

#### DiamondClean brush head

DiamondClean toothbrush heads, Philips Sonicare's best whitening brush head, have diamond shaped bristles that are medium stiff to effectively yet gently scrape away plaque. This Philips Sonicare electric toothbrush provides an exceptional cleaning and whiter teeth compared to a manual toothbrush.

#### **Cleaning performance**

Speed: Up to 62000 brush movement/min Performance: Removes up to 100% more plaque Health benefits: Improves gum health in only

two weeks

Whitening benefits: Whitens up to 2 shades in