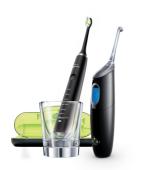

#### AirFloss Pro/Ultra -Interdental cleaner

w/DiamondClean toothbrush w/ 1 nozzle & 1 brush head Glass charger, travel case

HX8491/03

#### **Items included**

AirFloss Pro/Ultra handle: 1 AirFloss Pro/Ultra nozzle: 1 Handle: 1 DiamondClean Brush heads: 1 DiamondClean standard Glass charger: 1 Travel case: USB travel charger Charger: 1