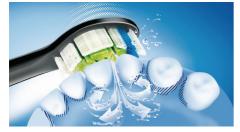

#### Up to 99.9% plaque removal

AirFloss Pro/Ultra removes up to 99.9% of plaque from treated areas.\*\*\*

#### Micro-droplet technology

Our clinically-proven results are possible from our unique technology that combines air and mouthwash or water to powerfully yet gently clean between teeth and along the gumline.

#### **Cleaning performance**

Performance: Removes up to 99.9% plaque\*\* Health benefits: Cleans entire mouth in 60 sec, Improve gum health in 2 weeks\* Customizable settings: Auto-burst or manual burst, Single/double/triple burst\*\*\* For best results: Change nozzle every 6 months Clinically proven results: As effective as floss,