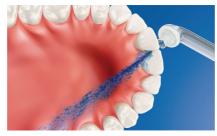

#### Micro-droplet technology

Our clinically-proven results are possible from our unique technology that combines air and mouthwash or water to powerfully yet gently clean between teeth and along the gumline.

#### High performance nozzle

The new AirFloss Pro/Ultra high performance nozzle amplifies the power of our air and micro-droplet technology to be more effective and efficient than ever.