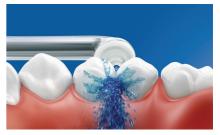

#### Micro-droplet technology

Our clinically-proven results are possible from our unique technology that combines air and mouthwash or water to powerfully yet gently clean between teeth and along the gumline.

#### High performance nozzle

The new AirFloss Pro/Ultra high performance nozzle amplifies the power of our air and micro-droplet technology to be more effective and efficient than ever.