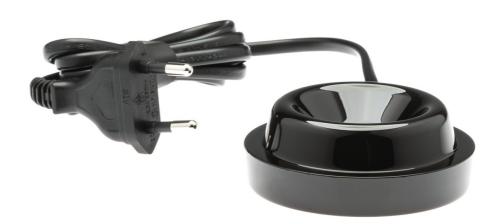

### Find matching products on the specifications tab

The Sonicare DiamondClean toothbrush provides the ultimate in cleaning and delivers radiant results. Combined with either the stand or the glass, this charging base charges your DiamondClean handle.

Universal Charger with EU plug

CP1207