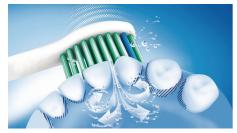

#### **Maximized sonic motion**

Philips Sonicare's advanced sonic technology pulses water between teeth, and its brush strokes break up plaque and sweep it away for an exceptional daily clean.