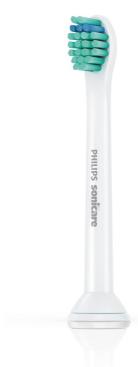

#### **Optimized performance**

This Philips Sonicare toothbrush head features a contoured profile to naturally fit the shape of your teeth and to clean hard-to-reach areas.

#### **Reminder bristles**

At first glance it may not be obvious, but brush heads lose stiffness and gradually wear down over months of normal use. Our blue reminder bristles fade to white and help you recognize when it's time for a replacement. For optimal results, replace your brush head every three months.