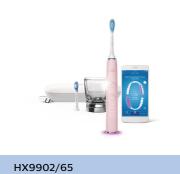

# **PHILIPS**

Sonic electric toothbrush with app

#### DiamondClean Smart

Personalized coaching Smart brush head sensors Smart brush head recognition 4 modes, 3 intensities

### Our best ever toothbrush, for complete oral care Feel confident, with 100% coverage

The DiamondClean Smart is our best toothbrush, for complete care. Highperformance brush heads let you focus on all areas of your oral health, and our Smart Sensor technology gives you personalized feedback and coaching.

#### **Items included**

Handle: 1 DiamondClean Smart Brush heads: 1 C3 Premium Plaque Control, 1 G3 Premium Gum Care Glass charger: 1 Travel case: USB charging travel case