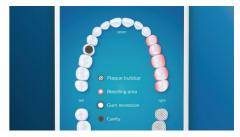

#### ExpertClean users experience improved oral health

• Up to 7x healthier gums\* in just 2 weeks

#### Proven to improve oral health

• Removes up to 10x more plaque\* for a deep clean

#### Personalized in-app coaching to perfect brushing

- Guides you to brush and highlights missed areas
- Takes you back to any missed spots for 100% coverage
- Start taking better care of your trouble areas
- Alerts you if you're pressing too hard
- · Guides you to reduce your scrubbing

#### Say goodbye to plaque

Click on the C3 Premium Plaque Control brush head to experience our deepest clean. With soft flexible sides, the bristles contour to the shape of each tooth's surface to provide 4x more surface contact\*\*\* and remove up to 10x more plaque from hard-to-reach areas\*.

#### Up to 7x healthier gums\*

Focus on improving your gum health with the G3 Premium Gum Care brush head. Its smaller size and targeted gum line bristles make it the perfect way to keep this area gum disease free. People who use this brush head have up to 100% less gum inflammation\* and up to 7x healthier gums in just two weeks.\*