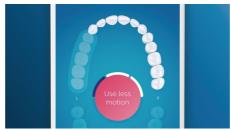

#### Easy does it

With an electric toothbrush, you let the brush do the work. We've built a scrubbing sensor into your handle as a gentle reminder to reduce scrubbing. This way, you can improve your technique and get a gentler, more effective clean.