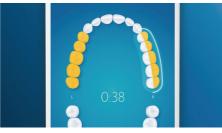

#### Never miss a spot

The Philips Sonicare app lets you know when you've achieved a thorough clean, and coaches you to be a better, more mindful brusher.

#### Focus areas and goal-setting

Any trouble areas your dentist has pointed out? We'll highlight them on your in-app 3D mouth map, and remind you to pay extra attention to these areas.

#### Smart sensor technology

Pressure sensor: Alerts when brushing too hard

Location sensor: Tracks & improves coverage Scrubbing sensor: Guides to reduce scrubbing 3D mouth map: Highlights trouble areas TouchUp: To address missed spots