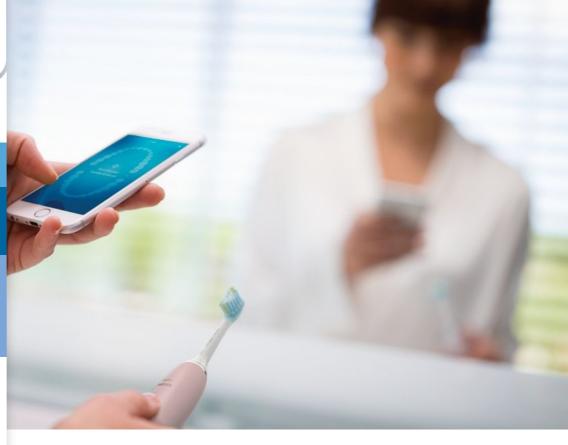

#### Never miss a spot

The Philips Sonicare app lets you know when you've achieved a thorough clean, and coaches you to be a better, more mindful brusher.

#### **TouchUp feature**

If you happen to miss a spot while brushing your teeth, your app's TouchUp feature will show you. You can then go back for a second pass, and be confident you are getting a complete clean, every time.

#### Focus areas and goal-setting

Any trouble areas your dentist has pointed out? We'll highlight them on your in-app 3D mouth map, and remind you to pay extra attention to these areas.