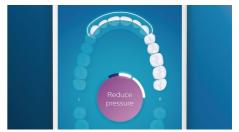

#### Too much pressure?

You might not notice when you brush too hard, but your DiamondClean Smart will. If you use too much pressure, the light ring on the end of your handle will flash. This is a gentle reminder to ease off the pressure, and let your brush head do the work. 7 out of 10 people found this feature helped them become a better brusher.

#### Easy does it

With an electric toothbrush, you let the brush do the work. We've built a scrubbing sensor into your handle as a gentle reminder to reduce scrubbing. This way, you can improve your technique and get a gentler, more effective clean.

#### Smart sensor technology

Pressure sensor: Alerts when brushing too hard

Location sensor: Tracks & improves coverage Scrubbing sensor: Guides to reduce scrubbing 3D mouth map: Highlights trouble areas TouchUp: To address missed spots