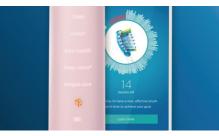

#### Smart replacement reminders

Brush heads wear-out over time and become less effective at removing plaque. With smart brush head recognition you'll never lose track of when to replace your brush head. Your toothbrush tracks how long and hard you've brushed with each brush head, and will alert you when it's time to replace. You can also monitor the lifetime of your brush heads in the Philips Sonicare app, and even order replacements so you're never caught short.

#### **Technical specifications**

Battery: Rechargeable Battery type: Lithium ION Operating time (full to empty): 14 days\*\*\*\*\*