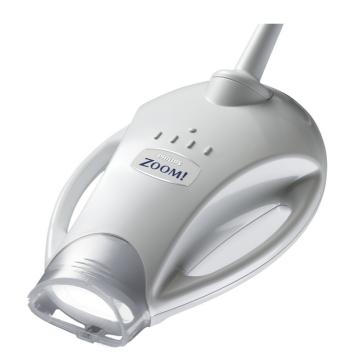

#### **Light-activated technology**

Unlike many other systems, Philips Zoom WhiteSpeed uses a proprietary LED light to accelerate whitening for maximum results in minimal time.

#### Proven safe and effective

Philips Zoom WhiteSpeed lamp is backed by studies that have shown it is safe and effective for your teeth and gums. 95% of patients surveyed agree Philips Zoom WhiteSpeed lamp produces excellent results.\*