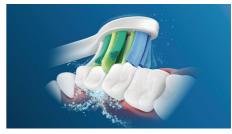

# Deeper reach between teeth. Superior cleaning.\* Clean between teeth and in hard-to-clean areas.

With advanced tufting technology and extra-long bristles, i InterCare helps to remove up to 7x more plaque between teeth than a manual toothbrush and improve gum health in just two weeks.

#### Remove up to 7x more plaque

Click on our InterCare brush head to improve gum health in just 2 weeks. Extra-long bristles help remove more plaque in hard-to-reach spots and between teeth for healthy gums.

### **Extra-long bristles**

The InterCare brush head features extra-long, densely-packed,high-quality bristles to target hidden plaque caught deep between your teeth. It is clinically proven to reduce gingival bleeding and inflammation in just 2 weeks.