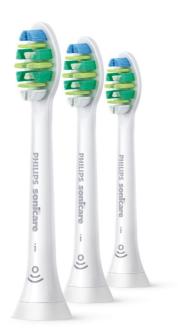

#### **Items included**

Brush heads: 3 i InterCare standard

### **Design and finishing**

Bristle stiffness feel: Medium

Color: White

Reminder bristles: Blue bristle color fade away

Size: Standard