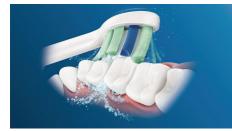

#### The only true sonic technology

Philips Sonicare's advanced sonic technology pulses water between teeth, and its brush strokes break up plaque and sweep it away for an exceptional daily clean.

#### Say goodbye to plaque

Densely-packed, high-quality bristles remove up to 3x more plaque than a manual toothbrush. And the contoured bristles fit the shape of your teeth, so you can easily clean those hard-to-reach areas.