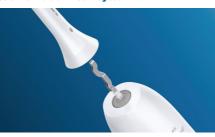

#### Click-on brush head system

This brush head clicks on and off your brush handle for a secure fit and easy maintenance and cleaning. It fits Philips Sonicare toothbrush PowerUp Battery, Essence+/Elite+/CleanCare+ handles. HX3212/07