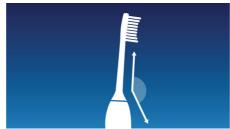

# Easy-start

Gently increases power over first 12 uses, to ease into the Sonicare experience