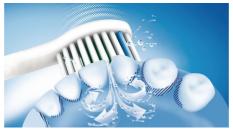

# Provides a superior clean

- Angled brush head neck for better reach to back teeth
- Dynamic cleaning action drives fluid between teeth

# Removes up to 2x more plaque

Patented Sonic Technology removes up to 2x more plaque than a manual toothbrush.

#### Angled brush head neck

The uniquely angled brush head neck of this toothbrush head makes it easier to reach back teeth, removing plaque in those hard-to-reach areas.