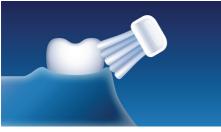

# Removes up to 2X more plaque\*

# \* vs a manual toothbrush

The unique dynamic cleaning action of Sonicare's electric toothbrush, gently and effectively reaches deep between teeth and along the gumline.

# Patented Sonic technology

Sonicare electric toothbrush's unique dynamic action gently and effectively reaches deep between teeth and along the gumline.