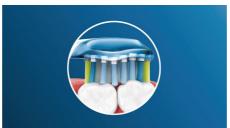

#### Up to 2x whiter teeth

Click on our DiamondClean brush head to gently yet effectively remove surface stains. Densely packed central stain removal bristles work hard to make your smile 2x whiter in just 7 days.\*