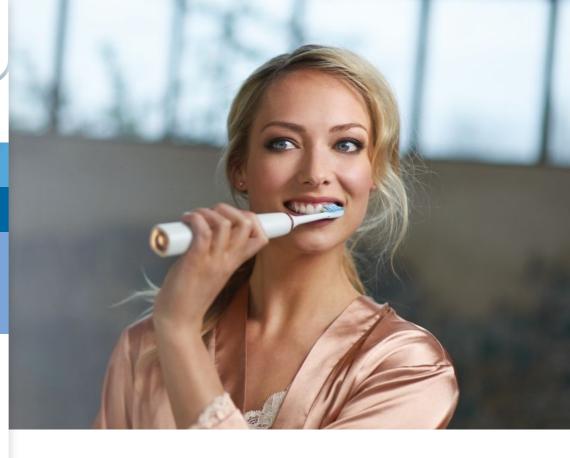

# Whiter, healthier teeth for life

Best Philips Sonicare whitening sonic toothbrush

Philips Sonicare's best whitening in our most elegant sonic electric toothbrush. Switch to Philips Sonicare.

# Proven to improve oral health

- A whiter smile in 1 week with our DiamondClean brush head\*
- Remove up to 10x more plaque with AdaptiveClean\*
- Improves gum health in just 2 weeks\*
- · Choose from 5 modes including Deep Clean and Sensitive
- Safe and gentle for your oral health needs