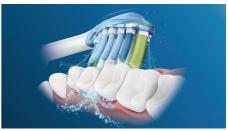

### Remove up to 10x more plaque

Click on the AdaptiveClean brush head to experience our deepest ever clean. You get 4x more surface contact\*\* to remove up to 10x more plaque in hard-to-reach areas,\* and a truly deep clean along the gum line and between teeth.