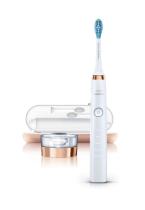

# DiamondClean

5 modes

1 brush head

USB travel charger

with Deep Clean mode

HX9391/92

# Items included

Handle: 1 DiamondClean
Brush heads: 1 AdaptiveClean

Charger base: 1

Travel case: USB travel charger

### **Design and finishing**

Color: Rose gold