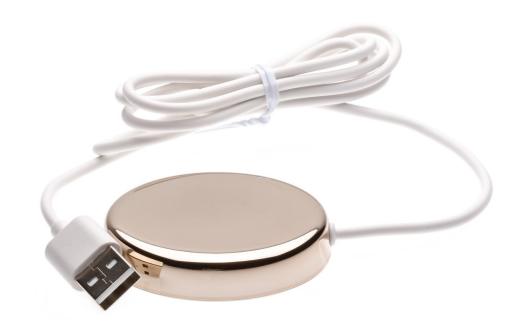

## For charging your toothbrush

**Replaceable part** Fits Oral Health Care: HX9985/41

© 2021 Koninklijke Philips N.V. All Rights reserved. Issue date 2021-09-13 Version: 3.0.1

www.philips.com