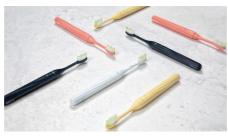

#### **Multiple colors**

A color for every style

#### A color for every style

From Miami to Midnight, Mango to Mint, choose the color to match your style. You can mix and match the brush head with the handle and create your own color combination.