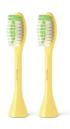

### Brush head

# Philips One by Sonicare

2 brush heads for your One The One that cleans better The One in multiple colors

BH1022/02

#### **Items included**

Brush heads: 2 Philips One brush heads

#### **Design and finishing**

Color: Mango