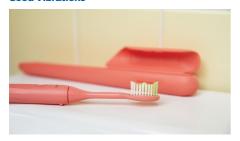

#### A color for every style

From Miami to Midnight, Mango to Mint, choose the color to match your style. You can mix and match the brush head with the handle and create your own color combination.