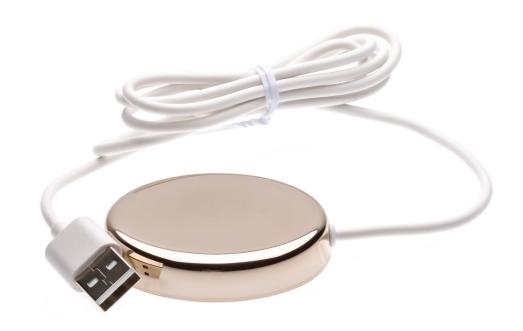

## For charging your toothbrush

## Easy replacement of product parts

From time to time your product needs a facelift, and with Philips consumer replacement parts to renew your product, it's never been so easy! All this with guaranteed Philips quality.

CP1715/01

**Replaceable part** Fits Oral Health Care: HX9985/41

© 2021 Koninklijke Philips N.V. All Rights reserved.

their respective owners.

Specifications are subject to change

Issue date 2021-09-13 Version: 3.0.1