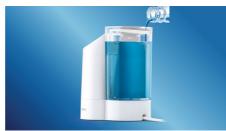

## **PHILIPS**

Interdental -Rechargeable

### AirFloss

with Fill & Charge Station w/ProtectiveClean toothbrush 1 nozzle 1 brush head

HX8272/20

#### Items included AirFloss Handle: 1

Fill & Charge station: 1 AirFloss Nozzle: 1 Handle: 1 ProtectiveClean Brush heads: 1 G2 Optimal Gum Care

HX8272/20

Cleaning performance Health benefits: Helps improve gum health Auto-burst feature: Cleans entire mouth in 30 sec Speed: Up to 62000 brush movement/min