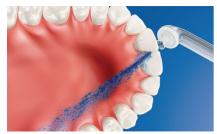

#### Up to 99.9% Plaque Removal

AirFloss uses microdroplets of air and water or mouthwash to remove up to 99% more plaque in-between teeth\*

#### Micro-droplet technology

Our clinically-proven results are possible from our unique technology that combines air and mouthwash or water to powerfully yet gently clean between teeth and along the gumline.

#### **30 Second Clean**

With the AirFloss, cleaning your entire mouth takes just 30 seconds. Simply press the button once for a single burst, then move and repeat. To use the new auto-burst feature, hold down the button and move the guidance tip from space to space. It will automatically burst every second.