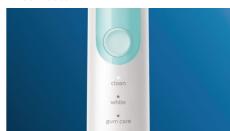

#### **Three modes**

This toothbrush allows you to customize your brushing to your own needs, with a choice of three modes. Clean mode is standard for superior cleaning. White is the ideal mode for removing surface stains. And Gum Care mode adds an extra minute of reduced-power brushing, so you can gently massage your gums.

#### Modes

Clean: For exceptional everyday clean Gum Care: Gently massages gums White: Removes surface stains

© 2021 Koninklijke Philips N.V. All Rights reserved. lssue date 2021-04-28 Version: 4.0.1

Specifications are subject to change without notice. Trademarks are the property of Koninklijke Philips N.V. or their respective owners.