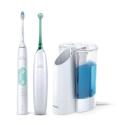

## **PHILIPS**

Interdental -Rechargeable

### AirFloss

with Fill & Charge Station w/ProtectiveClean toothbrush 1 nozzle 1 brush head

HX8272/20

#### Items included AirFloss Handle: 1

Fill & Charge station: 1 AirFloss Nozzle: 1 Handle: 1 ProtectiveClean Brush heads: 1 G2 Optimal Gum Care

HX8272/20

Cleaning performance Health benefits: Helps improve gum health Auto-burst feature: Cleans entire mouth in 30 sec Speed: Up to 62000 brush movement/min