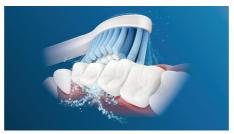

# Say goodbye to plaque

Densely-packed, high-quailty bristles are clinically proven to remove more plaque than a manual toothbrush

# Softly sweeps away plaque

This Philips Sonicare sensitive brush head features ultra-soft bristles for gentle, effective cleaning. And the contoured bristles fit the shape of your teeth, for an ultra-sensitive brushing experience. Also available in smaller, compact size for precision cleaning.