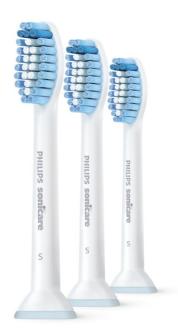

# Ultra-sensitive cleaning. Ultra-soft comfort. Superior cleaning for sensitive teeth and gums

The Philips Sonicare S Sensitive toothbrush head is perfect for those who seek relief from painfully sensitive teeth and gums. You'll get an effective clean that's easy on your gums.

# An unrivaled deep clean

· Removes more plaque than a manual toothbrush

# Innovative technology

- · Innovative bristle design softly sweeps plaque away
- Philips Sonicare's advanced sonic technology

# **Designed to optimize performance**

· Click-on design for simple brush head placement

# An easy addition to your oral care routine

· Get the most effective plaque removal, every day

# Highlights

# Say goodbye to plaque



Densely-packed, high-quailty bristles are clinically proven to remove more plaque th