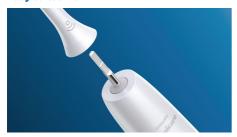

# **Designed to optimize performance**

· Click-on design for simple brush head placement

# Easy to click-on

Your Sensitive brush head fits perfectly with any Philips Sonicare toothbrush handle, except PowerUp Battery and Essence. Simply click on and off for easy replacement and cleaning.