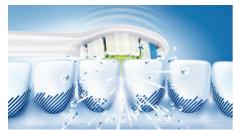

### The only true sonic technology

Philips Sonicare electric toothbrush's unique dynamic action gently and effectively reaches deep between teeth and along the gumline.

#### Removes up to 7x more plaque

Removes up to 7 times more plaque from hard to reach places than a manual toothbrush.