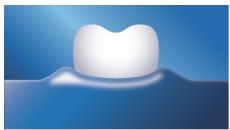

## Whitens teeth 2X better

This Philips Sonicare toothbrush whitens teeth more than 2x better than a manual toothbrush in just 1 week. Removes up to 100% more stains for whiter teeth in just 1 week.