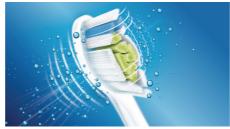

#### DiamondClean brush head

DiamondClean toothbrush heads, Philips Sonicare's best whitening brush head, have diamond shaped bristles to effectively yet gently remove surface stains and scrape away plaque. Removes stain build up from coffee, tea, red wine, cigarettes and tobacco in just 1