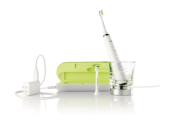

# sonicare

Sonic electric toothbrush

DiamondClean

5 modes

2 brush heads

Glass charger

HX9342/04

## Designed around you

· Dual Charging System: Charging glass and travel case.

#### Items included

Brush heads: 2 DiamondClean