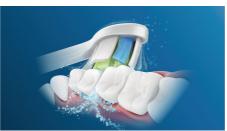

### The only true sonic technology

Philips Sonicare electric toothbrush's unique dynamic action gently and effectively reaches deep between teeth and along the gumline.