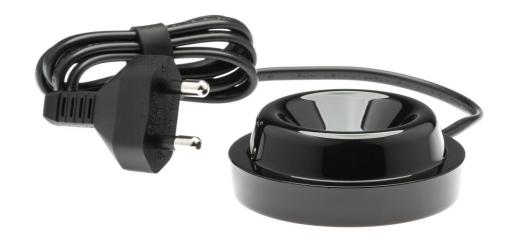

## For charging your toothbrush

Find matching products on the specifications tab

The Sonicare DiamondClean toothbrush provides the ultimate in cleaning and delivers radiant results. Combined with either the stand or the glass, this charging base charges your DiamondClean handle.