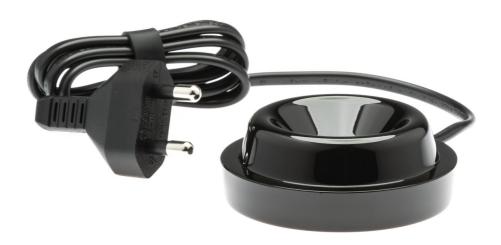

# For charging your toothbrush

### Find matching products on the specifications tab

The Sonicare DiamondClean toothbrush provides the ultimate in cleaning and delivers radiant results. Combined with either the stand or the glass, this charging base charges your DiamondClean handle.