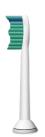

#### **Optimized performance**

This Philips Sonicare toothbrush head features a contoured profile to naturally fit the shape of your teeth and to clean hard-to-reach areas.

#### **Maximized sonic motion**

Philips Sonicare's advanced sonic technology pulses water between teeth, and its brush strokes break up plaque and sweep it away for an exceptional daily clean.

# Reminder bristles

At first glance it may not be obvious, but brush heads lose stiffness and gradually wear down over months of normal use. Our blue reminder bristles fade to white and help you recognize when it's time for a replacement. For optimal results, replace your brush head every three months.