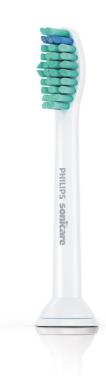

#### **Optimized performance**

This Philips Sonicare toothbrush head features a contoured profile to naturally fit the shape of your teeth and to clean hard-to-reach areas.

#### **Maximized sonic motion**

Philips Sonicare's advanced sonic technology pulses water between teeth, and its brush strokes break up plaque and sweep it away for an exceptional daily clean.

#### Click-on brush head system

This brush head clicks on and off your brush handle for a secure fit and easy maintenance and cleaning. It fits all Philips Sonicare toothbrush handles except: PowerUp Battery and Essence.

# Reminder bristles

At first glance it may not be obvious, but brush heads lose stiffness and gradually wear down over months of normal use. Our blue reminder bristles fade to white and help you recognize when it's time for a replacement. For optimal results, replace your brush head every three months.