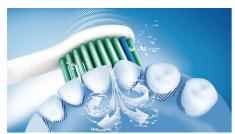

# Thorough clean feeling in your mouth

• Removes up to 2 times more plaque than a manual toothbrush

#### **Optimized performance**

This Philips Sonicare toothbrush head features a contoured profile to naturally fit the shape of your teeth and to clean hard-to-reach areas.

#### Removes up to 2x more plaque

This brush head removes up to 2 times more plague than a manual toothbrush

#### **Maximized sonic motion**

Philips Sonicare's advanced sonic technology pulses water between teeth, and its brush strokes break up plaque and sweep it away for an exceptional daily clean.