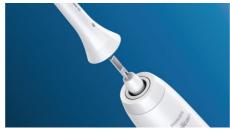

# A brush head that fits multiple handles

· Works with any Philips Sonicare click-on toothbrush

#### Click-on brush head system

This brush head clicks on and off your brush handle for a secure fit and easy maintenance and cleaning. It fits all Philips Sonicare toothbrush handles except: PowerUp Battery and Essence.