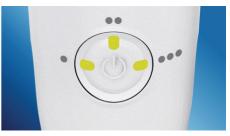

#### Cleans in just 60 seconds

With the AirFloss Pro/Ultra, cleaning your entire mouth takes less than 60 seconds a day. Simply select your burst frequency (single, double or triple), and hold down the activation button for continuous automatic bursts or press and release for manual burst mode.

#### **Triple burst customization**

AirFloss Pro/Ultra's powerful spray can be customized to your liking, with single, double or triple bursts for each press of the activation button.