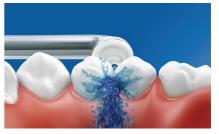

#### Up to 99.9% plaque removal

AirFloss Pro/Ultra removes up to 99.9% of plaque from treated areas.\*\*\*

#### Micro-droplet technology

The results are possible from our unique technology that combines air and mouthwash or water to powerfully yet gently clean between teeth and along the gumline.

#### Helps prevent cavities

By gently bursting away plaque that brushing missed, Philips Sonicare AirFloss Pro/Ultra helps prevent cavities from forming in the spaces between your teeth.