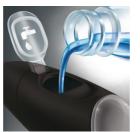

#### Micro-droplet technology

The results are possible from our unique technology that combines air and mouthwash or water to powerfully yet gently clean between teeth and along the gumline.

#### Fresh & clean with mouthwash

Fill the reservoir on the handle with either mouthwash or water, then point and press. Use with mouthwash for the ultimate fresh experience and anti-microbial benefits.