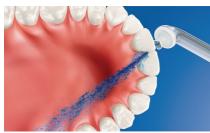

#### Micro-droplet technology

The results are possible from our unique technology that combines air and mouthwash or water to powerfully yet gently clean between teeth and along the gumline.

#### High performance nozzle

The new AirFloss Pro/Ultra high performance nozzle amplifies the power of our air and micro-droplet technology to be more effective and efficient than ever.